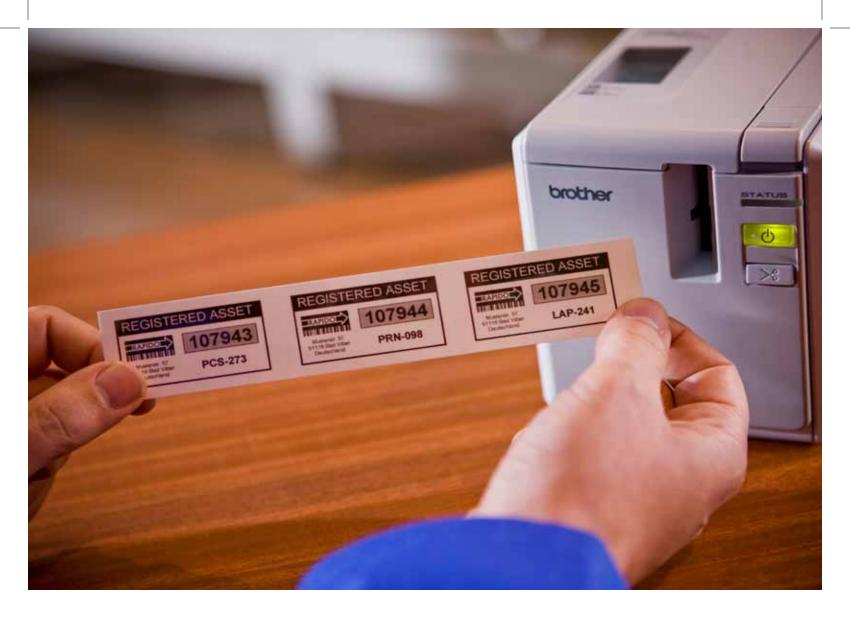

Bring efficiency and organisation through clear identification of your items

P-touch laminated labels are designed to withstand extreme conditions

## The P-Touch 9700PC

Developed for the professional user and boasting the highest print resolutions and speeds in this category of labeling machine, this flagship PC labeling machine is able to use all the widths, colours and materials available in the TZ and HG tape ranges, producing professional, durable and customised lables on demand.

## Common features

The P-touch 9700PC is based on a dirable printing mechanism, and using the specialist HG tape casettes, boast an impressive print speed of up to 80 mm/second, and a print resolution of up to  $720 \times 360$  dpi for perfect image printing. When printing multiple lables, the built-in advanced cutter will keep the labels attached to the backing paper. This ensures that labels are kept in the correct order, and also makes peeling the labels easier from the backing material. Advanced label editing software and a tape casette are supplied as standard, making both models ready for use straight out of the box.