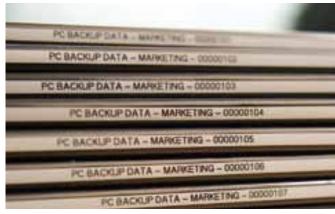

Advanced cutter to keep sequential labels in the correct order

TZ and HG tape cassettes are extremely quick and easy to change