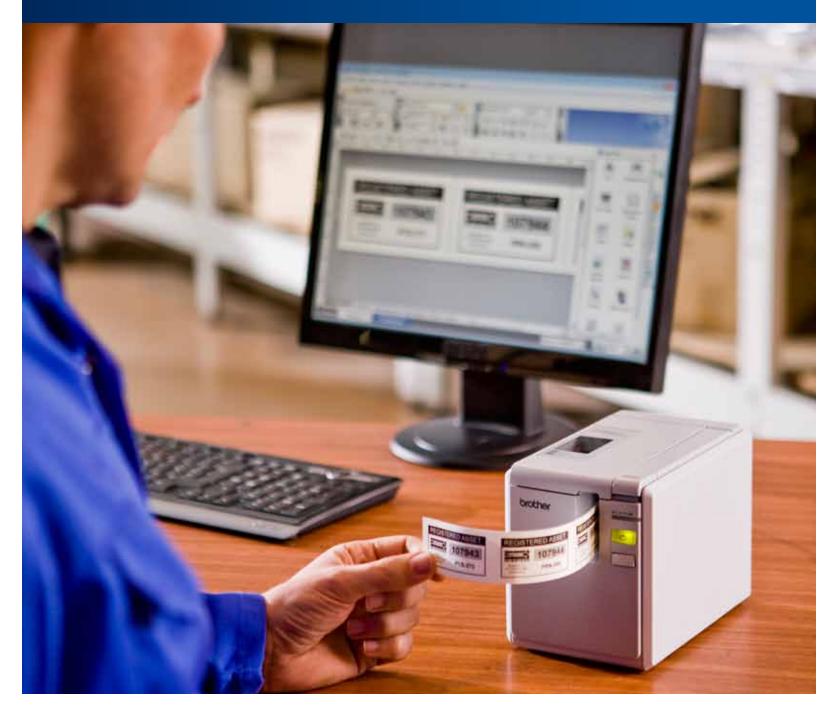

P-touch 9700PC Professional PC labelling machines with advanced labelling functions.

Print high quality, durable labels up to 36mm in width, using the built-in USB or network ports and the included label design software.

## The P-Touch 9700PC

Developed for the professional user and boasting the highest print resolutions and speeds in this category of labeling machine, this flagship PC labeling machine is able to use all the widths, colours and materials available in the TZ and HG tape ranges, producing professional, durable and customised lables on demand.

This model incorporates an advanced cutter that either fully cuts the label, or just cuts half way through, so your labels can be printed in one long strip and simply peeled individually when required. P-touch editor, Brother's professional label design software is included as standard and offers a comprehensive range of functions to print information such as barcodes, images and data stored in various database formats.

## Common features

The P-touch 9700PC is based on a dirable printing mechanism, and using the specialist HG tape casettes, boast an impressive print speed of up to 80 mm/second, and a print resolution of up to  $720 \times 360$  dpi for perfect image printing. When printing multiple lables, the built-in advanced cutter will keep the labels attached to the backing paper. This ensures that labels are kept in the correct order, and also makes peeling the labels easier from the backing material. Advanced label editing software and a tape casette are supplied as standard, making both models ready for use straight out of the box.