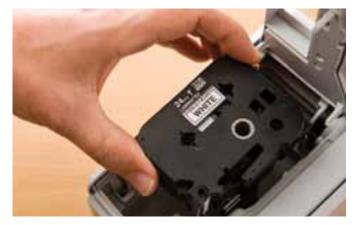

Advanced cutter to keep sequential labels in the correct order

TZ and HG tape cassettes are extremely quick and easy to change