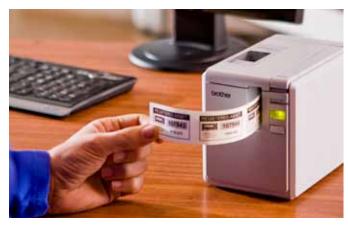

This model incorporates an advanced cutter that either fully cuts the label, or just cuts half way through, so your labels can be printed in one long strip and simply peeled individually when required. P-touch editor, Brother's professional label design software is included as standard and offers a comprehensive range of functions to print information such as barcodes, images and data stored in various database formats.

## Common features

The P-touch 9700PC is based on a dirable printing mechanism, and using the specialist HG tape casettes, boast an impressive print speed of up to 80 mm/second, and a print resolution of up to  $720 \times 360$  dpi for perfect image printing. When printing multiple lables, the built-in advanced cutter will keep the labels attached to the backing paper. This ensures that labels are kept in the correct order, and also makes peeling the labels easier from the backing material. Advanced label editing software and a tape casette are supplied as standard, making both models ready for use straight out of the box.

Advanced cutter to keep sequential labels in the correct order

TZ and HG tape cassettes are extremely quick and easy to change