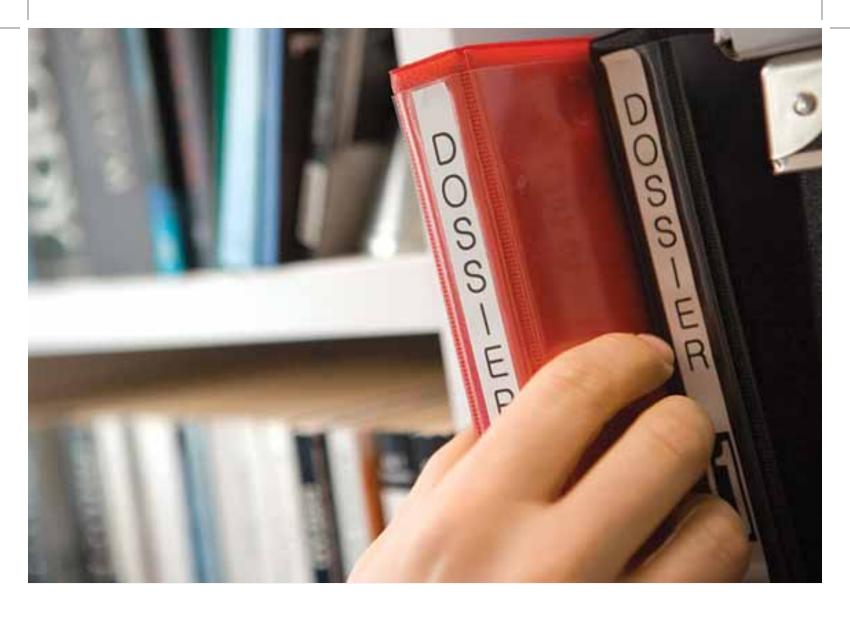

## The need for labelling

Help organise your workplace with clear, high quality, durable labels, office stationery, archive folders, company assets, shelving, parts labelling and custom signage are just some of the many applications. Whether you need one or a hundred labels at a time, a Brother P-touch 9700PC will help ensure your day-to-day work runs as efficiently as you need it to. And with the wide variety of tape widths and colours available you're sure to find one suitable for your needs.

Bring efficiency and organisation through clear identification of your items

P-touch laminated labels are designed to withstand extreme conditions